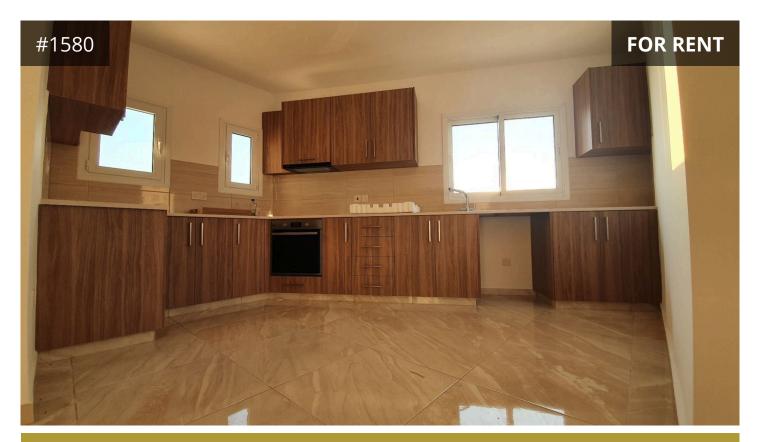

## Description

Brand new unfurnished 2 bedrooms Apartment on the 2nd floor, situated a complex of Apartment with lift, uncovered parking. Spacious living area, combined open plan kitchen with dining area, spacious bedrooms with fitted wardrobes. Walking distance to all the facilities of the area.