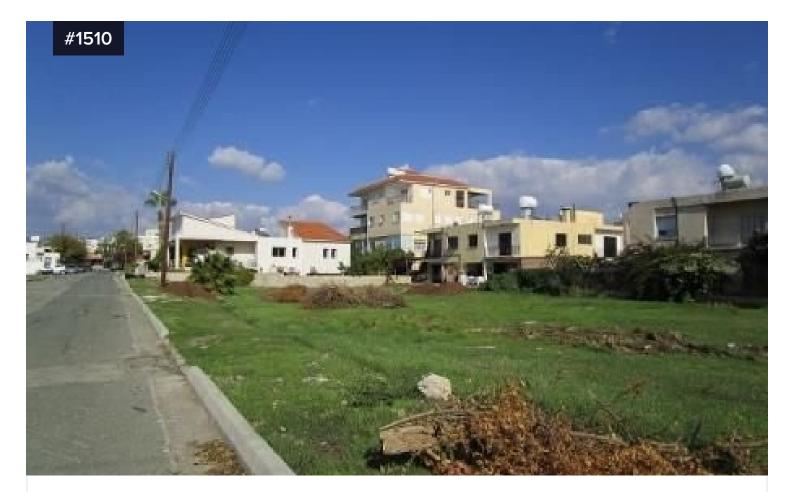

## **Plot of Land Near Agiou Spiridona Church**

💡 Geroskipou, Paphos

## Area **[] 539 m<sup>2</sup>**

For Sale Plot of Land Near Agiou Spiridona Church in Geroskipou. Urban real estate data

The property is integrated within the boundaries of the residential zone Ka5 with a maximum building factor of 100%, coverage 50% on 3 floors and a height of 13.50 / 11.30 (within PEX) meters.

Description of location and area

The plots are adjacent to each other and occupy a position west of the initial position of the Municipality and south of the main road Paphos - Geroskipou. Both plots border along their western border with Georgiou Hadjistefanou Street with plot 257 having a frontage of