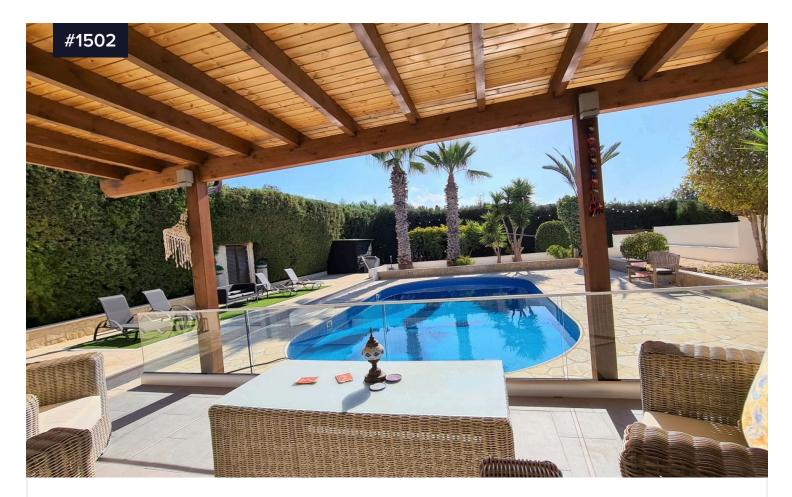

## Out of the Market

💡 Tala, Paphos

Bathrooms

Covered

Out of the Market The property offers the following: 70sqm pergola which is enclosed stone walls gas fire great outdoor entertainment area 90sqm annex, 2 bedroom toilet shower lounge kitchen gas fire Carport 8m x4.2m Veranda to rear bedrooms 9x3 glass rails covered by pergola looking to pool area Pool size 11x5,5 Bungalow approx 120m2