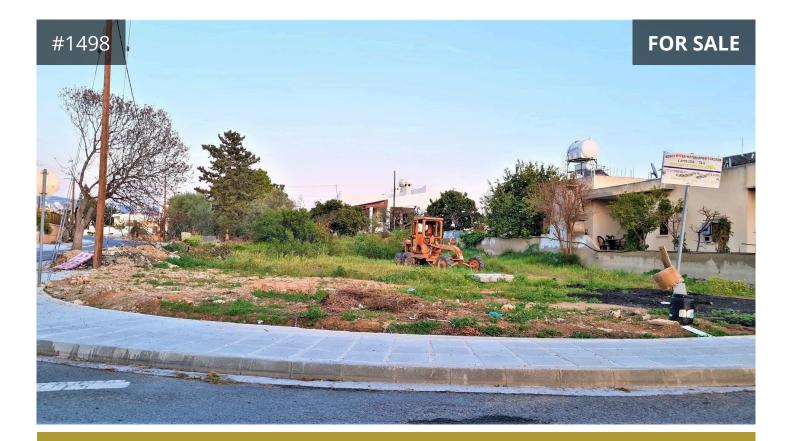

## Description

Plot of land in the center of Chloraka.

The property is a plot of land and is located within the initial development boundaries of the community of Chloraka in the province of Paphos. It is located in the southeastern part of the initial position of the community and is located about 170 meters north of the Primary School and 130 meters east of Eleftherias Avenue. It borders with Nikolaou Chatziokonomou and Theodorou Tooulia streets along its northern and western border with a total facade of about 48 meters.

The community of Chloraka has become an object of intensive development and is offered for residential complexes, private homes as well as for tourist development on the beach.

The plot has an almost regular rectangular shape and has a flat surface.