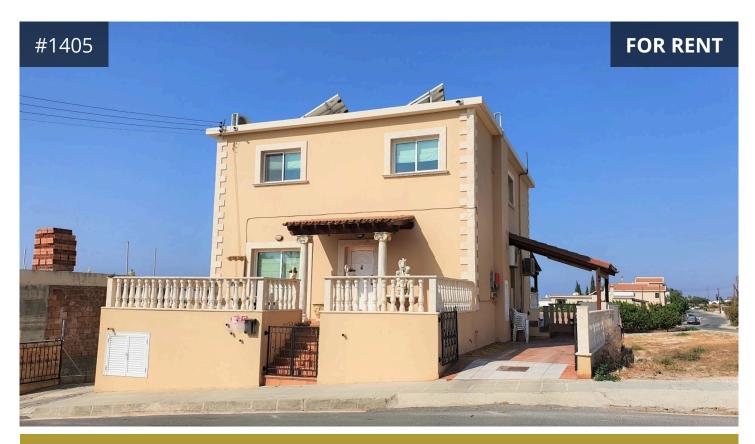

## Paphos, Timi 200 m<sup>2</sup> Covered | 5 Bedrooms | 1 Bathroom

## Description

For Rent two storey big villa with photovoltaic panels. Approx of 50 euro per month electric consuption.

The Property for rent located in Timi village of Paphos with a private BBQ

Located in a Private quiet area of a new development Of the Village. it is 1.9 km from Eliouthkia Park and 1km from Agia Irene church. The Timi Picnic site and the Clean Beach is less than 5km away for relaxing. Every Sunday there is a Bazar at the center of the village.

## €980 /month €1,050

| TYPE      | Detached Villa     |
|-----------|--------------------|
| BEDROOMS  | 5                  |
| BATHROOMS | 1                  |
| COVERED   | 200 m <sup>2</sup> |
| PLOT      | 459 m <sup>2</sup> |
| STATUS    | Used               |
|           |                    |