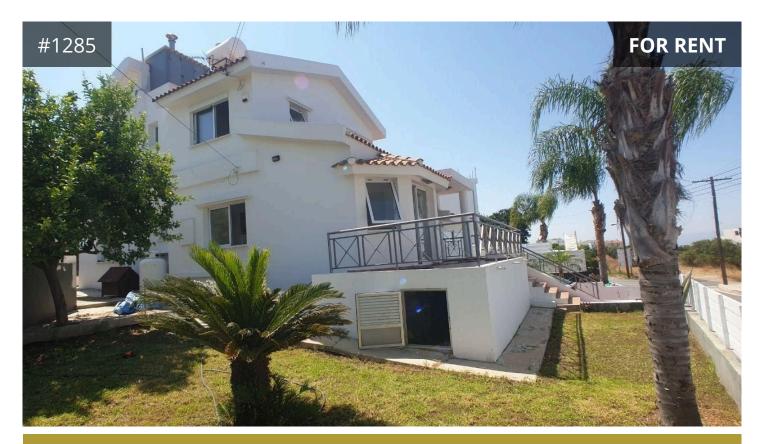

## Paphos, Konia

150 m<sup>2</sup> Covered | 4 Bedrooms | 2 Bathrooms

## Description

4 Bedrooms Detached Villa with private garden at the back yard and big side veranda facing the sea. Central heating and a/c at all the rooms, big kitchen, dining and living area, bedroom with the entrance to backyard on the first floor. 3 Double bed bedrooms (1 with un-suite shower), play area, family bathroom. Spacious and cozy Villa, ideal for family life.

**€1,000** /month

| TYPE      | Detached Villa     |
|-----------|--------------------|
| BEDROOMS  | 4                  |
| BATHROOMS | 2                  |
| COVERED   | 150 m <sup>2</sup> |
| PLOT      | 500 m <sup>2</sup> |
| STATUS    | Used               |
|           |                    |