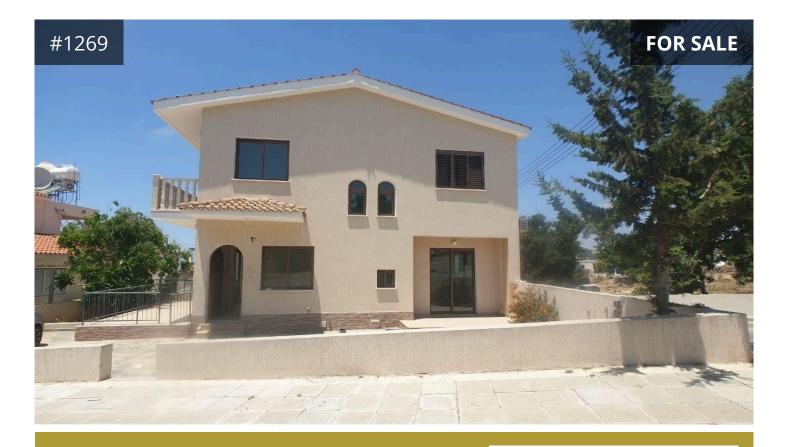

## **Paphos, Konia** 152 m<sup>2</sup> Covered | 3 Bedrooms | 2 Bathrooms

## Description

Spacious Semidetached House with 3 bedrooms.

On the first floor: guest toilet spacious living area, combined dining and kitchen area with the entrance into the side veranda.

On the second floor : 3 double bed bedrooms, family bathroom, big shared balcony from 2 bedrooms facing the sea with slightly sea views and un-suite shower room in a master bedroom.

## €190,000

| ТҮРЕ                      | Semi-Detached Villa |                    |  |
|---------------------------|---------------------|--------------------|--|
| BEDROO                    | MS                  | 3                  |  |
| BATHRO                    | омѕ                 | 2                  |  |
| COVERED                   | )                   | 152 m <sup>2</sup> |  |
| PLOT                      |                     | 300 m <sup>2</sup> |  |
| STATUS                    |                     | Key ready          |  |
| YEAR OF CONSTRUCTION 2015 |                     |                    |  |
| TITLE DE                  | ED Fin              | Final approval     |  |