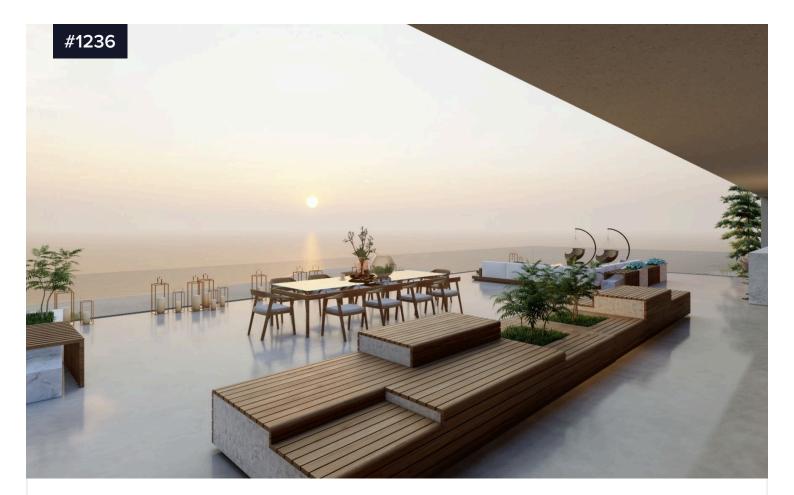

## Waterfront Sky Residences Pent House

Kato Paphos, Paphos

Bedrooms

Bathrooms

Covered **321.99 m<sup>2</sup>** 

• Luxury water front leaving is the new best residential address, this unique project features the first High Rise Buildings, located in one of the most privileged areas, of Kato Paphos. The total extend of the project exceeds 46.000m<sup>2</sup> consisting of 20 luxury villas and two high rise towers of Apartments, Shops, Restaurants, Café and Bars incorporating lush

landscaped gardens, terraces, pool bar and swimming pool for the Apartments and private pool for each villa.

•The elegant community boasts exceptional facilities including

| Туре                     | Apartment |
|--------------------------|-----------|
| Status                   | Key ready |
| Year of construction     | 2021      |
| Energy efficiency rating | ) 🥒 🖊     |