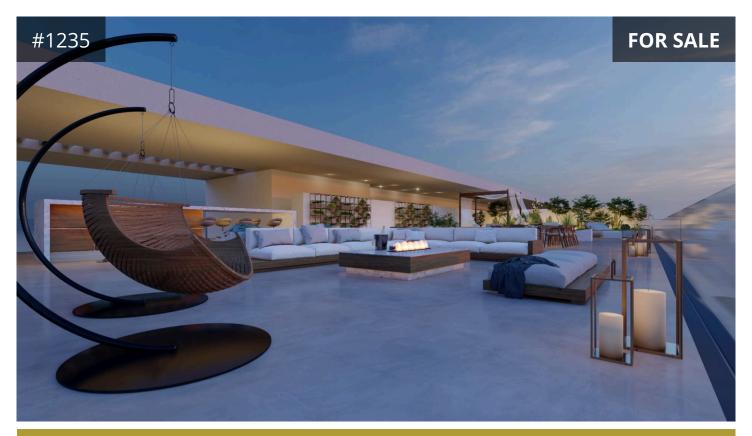

## Description

- Luxury water front leaving is the new best residential address, this unique project features the first High Rise Buildings, located in one of the most privileged areas, of Kato Paphos. The total extend of the project exceeds 46.000m² consisting of 20 luxury villas and two high rise towers of Apartments, Shops, Restaurants, Café and Bars incorporating lush landscaped gardens, terraces, pool bar and swimming pool for the Apartments and private pool for each villa.
- •The elegant community boasts exceptional facilities including reception, concierge, full treatment and relaxation area with spa, gym, sauna and steam bath, extensive gardens, private underground parking with storage room with a beautiful sandy beach just opposite the project.
- •Prospective clients will be shareholders and co-owners of the abovementioned amenities and facilities, which will have the exclusive right of use.