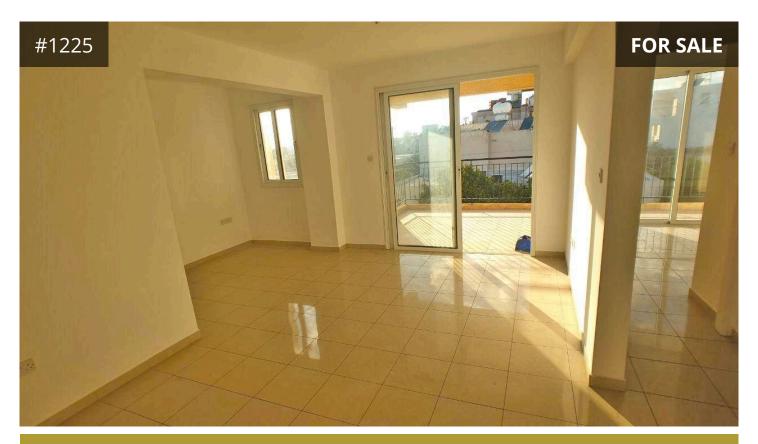

## Description

€115,000

Spacious Apartment with unusually attractive layout. Both Bedrooms are located on opposite sides of the hall and the living room (one on the right side and the other on the left side) that are located in the center of the apartment with access to a large covered veranda

and each bedroom has its own bathroom. Apartment has its own storage on the ground floor and 1 allocated covered parking space. Very good location in a waling distance access to the schools, kinder gardens, supermarkets and other facilities of the area.