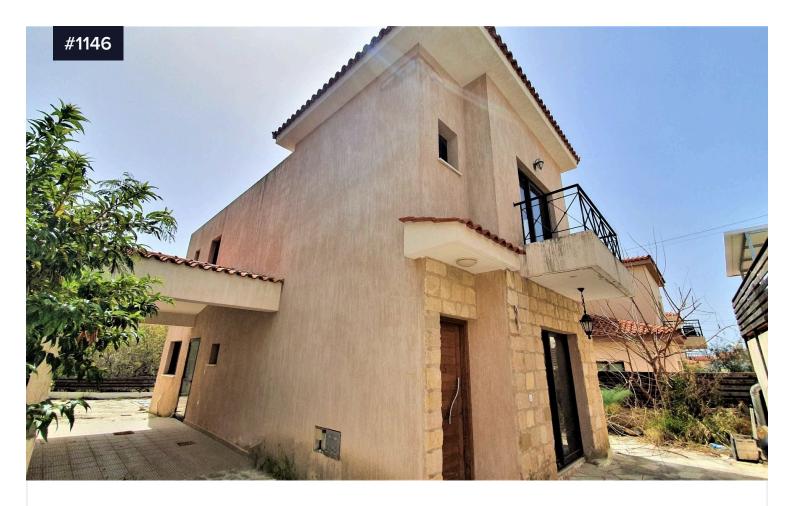

4 Bedroom Detached Villa

This asset is a four-bedroom house part of the "Apollon" residential complex in Konia, Paphos.

The asset is adjacent to Souliou Street, c. 670m north of Paphos -Limassol Motorway and c. 800m east of Paphos General Hospital.

The asset has an area of 180sqm and comprises of an open plan living/ dining room and kitchen, a guest toilet and a bedroom on the ground floor and three bedrooms (one of which is en-suite) and a bathroom on Туре **Detached Villa** Status Resale