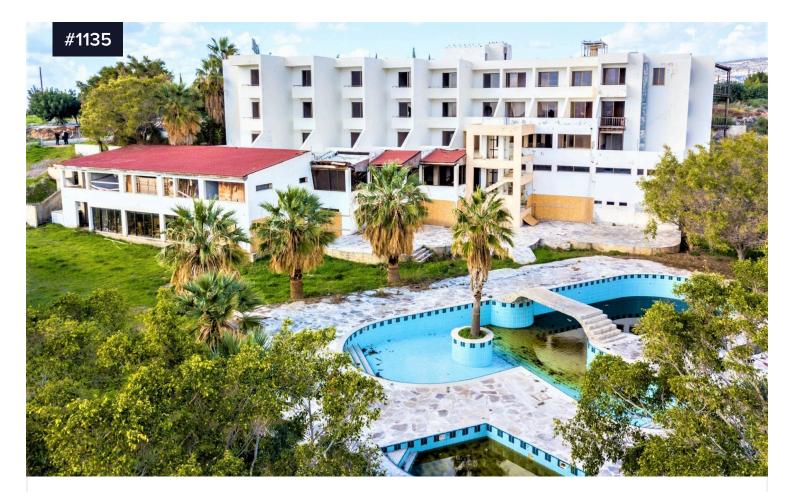

## **Incomplete Hotel**

Pegeia, Paphos

The asset consists of an abandoned hotel in Peyeia, Paphos. The building is in two fields, and 750m north of the coastline. The fields are adjacent and as one unit, they have an irregular shape and even surface, slightly inclined to east. The fields have a frontage of approx. 60m along a registered road. In the asset, there is an abandoned hotel with a swimming pool. The hotel is a three-storey building with two underground levels. The immediate area of the asset comprises mostly of empty parcels and some touristic and residential developments.