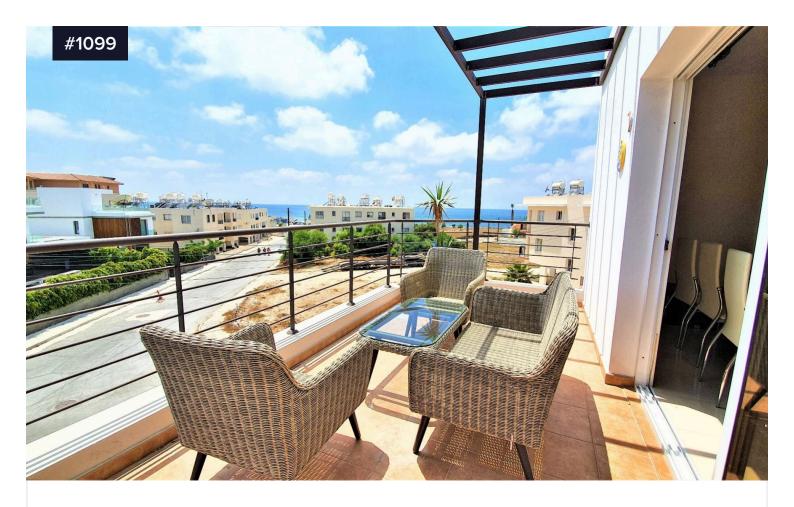

Situated within the Kato Paphos district in Paphos City, Lighthouse Top floor Apartment.

The property offers a wonderful panoramic sea view of Lighthouse Beach. It is a Corner Private Apartment including all the appliances and furniture. There is a big balcony. The property is 200 meters from the beach and 2.9 km from 28 Octovriou Square and 3.1 km from Markideio Theatre.