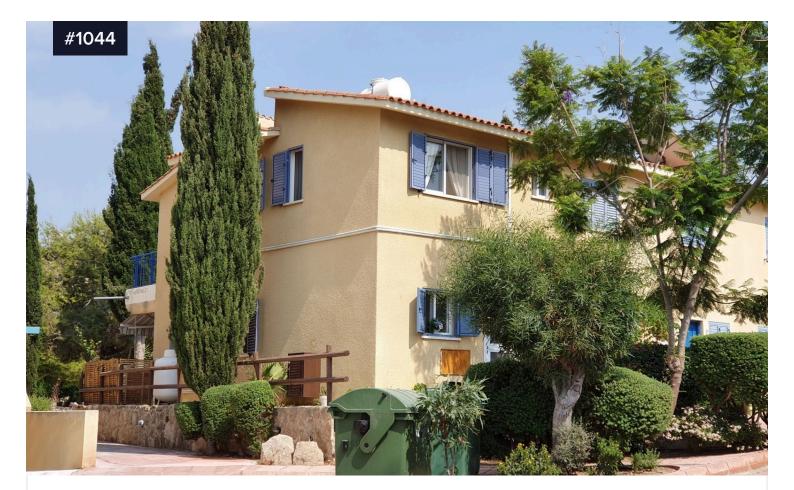

## **Corner Town house in Regina gardens**

Kato Paphos - Tomb of the Kings, Paphos

€255,000 €255,000

Bedrooms

Bathrooms

Covered

Corner 3 bedrooms Town House located in the center of Paphos at Tombs of the Kings area in one of the most beautiful complex "Regina Gardens". Consist of 2 levels, Private parking space, Back yard garden looking over the swimming pool. Good size open plan kitchen, guest toilet, living room and dining area with the entrance to back yard.

On the second floor is 3 bedrooms family bathrooms and big balcony. Central heating. Title deeds are available.

| Туре                    | Townhouse         |
|-------------------------|-------------------|
| Plot                    | 90 m <sup>2</sup> |
| Status                  | Resale            |
| Year of construction    | 2005              |
| Title deed              | Yes               |
| Energy efficiency ratin | g 🥒 B             |