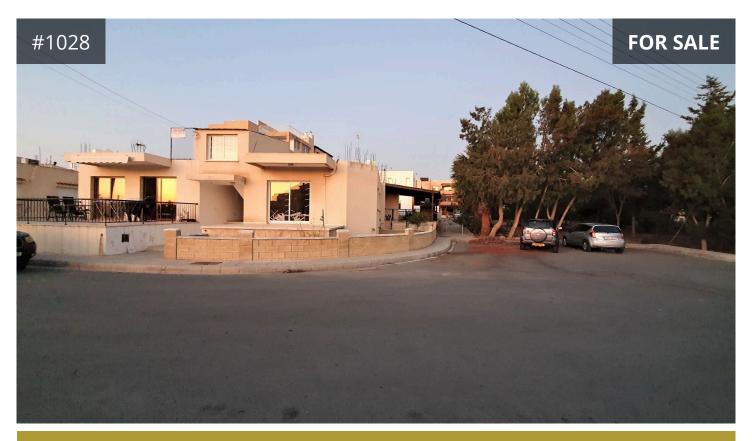

## Paphos, Paphos (center) 140 m<sup>2</sup> Covered | 3 Bedrooms | 3 Bathrooms

## Description

€250,000

For Sale Semi-detached House with Basement and stair to Roof able to build another TWO floors.

Allowable to build another 182 square meters. There are 2 houses on the

The left is for sale, entrance in the middle of the building with stairs to the roof,.

Located at the Center of Paphos.

Next to green area.

TYPE Semi-Detached Villa **BEDROOMS** 3 3 **BATHROOMS** 140 m<sup>2</sup> **COVERED**  $323 \, m^2$ PLOT **STATUS** Resale **YEAR OF CONSTRUCTION 1989** Final approval TITLE DEED **COMMUNAL CHARGE** €0