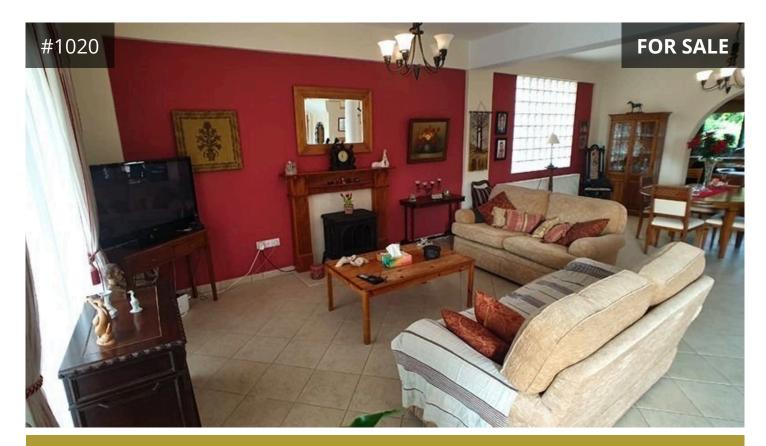

## Description

Beautiful Detached House based on a plot of 280m2 with covered area of 158 m2, with central heating (gas) and a/c at all the bedrooms. Big size dining and living room and guest toilet, separated kitchen fully fitted, with the entrance to a nice back yard seating area. On the second floor there are 3 double size bedrooms, muster bedroom un site and the balcony with sea views. Other 2 bedrooms double sized has a common large balcony. Good quality building, ideal for a family life.