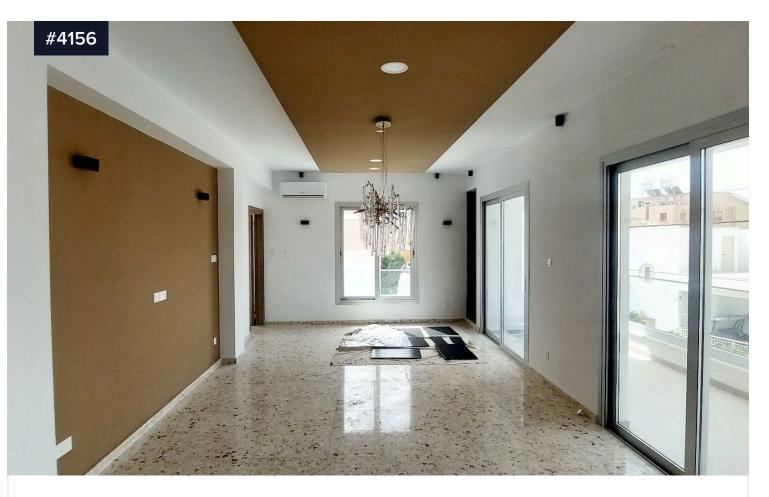

## Long Term Rent Four Bedroom Penthouse - €2,000 /Monat Paphos

Paphos (center), Paphos

Schlafzimmer

4

Bedeckt

This modern penthouse apartment is available for rent in the center of Paphos. With a spacious internal area of 180 m<sup>2</sup>, it offers four comfortable bedrooms and a layout designed for convenient, contemporary living. Built in 2025 and boasting top-tier A+ energy efficiency, this apartment is key ready and maintained to a very high standard.

The large windows provide beautiful city views, filling the living areas with natural light. The open-plan kitchen and living room are ideal

| Тур               | Wohnung          |
|-------------------|------------------|
| Status            | Schlüssel bereit |
| Baujahr           | 2025             |
| Energy efficiency | v rating 🛛 🥒 🗛+  |