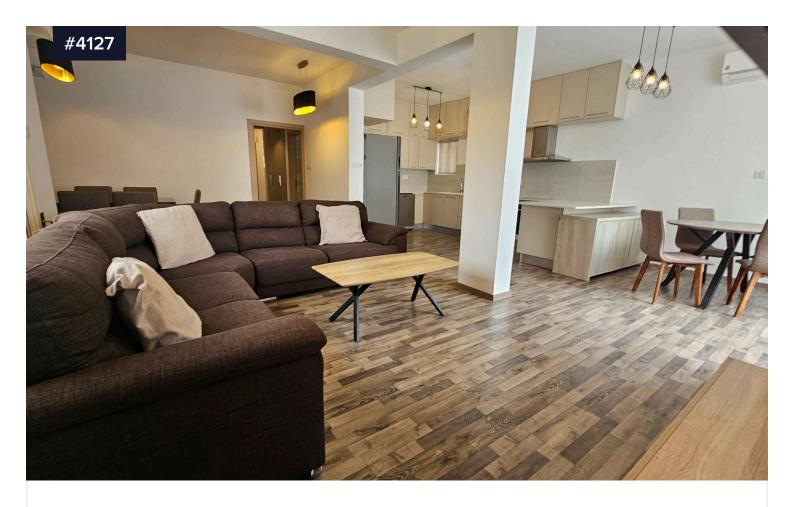

3 Bedroom Apartment for Long Term Rent at Emba.

This modern, top-floor apartment offers a comfortable living space of 120 m<sup>2</sup>. The apartment features three spacious bedrooms and one well-appointed bathroom, plus a guest toilet, perfect for families or professionals seeking space and convenience. Fully furnished and tastefully decorated, the property ensures a hassle-free move-in experience.