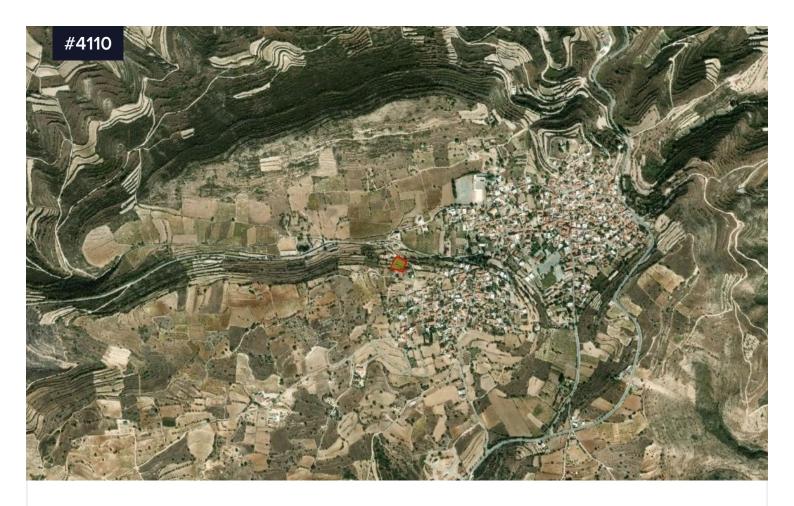

## Large Sea View Development Land Plot in Pachna

€169,000

Pachna, Limassol

Bereich

[] 1739 m<sup>2</sup>

For sale is a remarkable development land located in the charming village of Pachna. Spanning an impressive 1739 m2, this large plot presents a unique opportunity for those looking to build their dream home or invest in a lucrative development project.

Pachna is known for its picturesque landscapes and warm community atmosphere. With rolling hills and abundant greenery, it offers a peaceful retreat while being close to essential amenities. Residents enjoy easy access to local shops, cafes, and recreational activities,