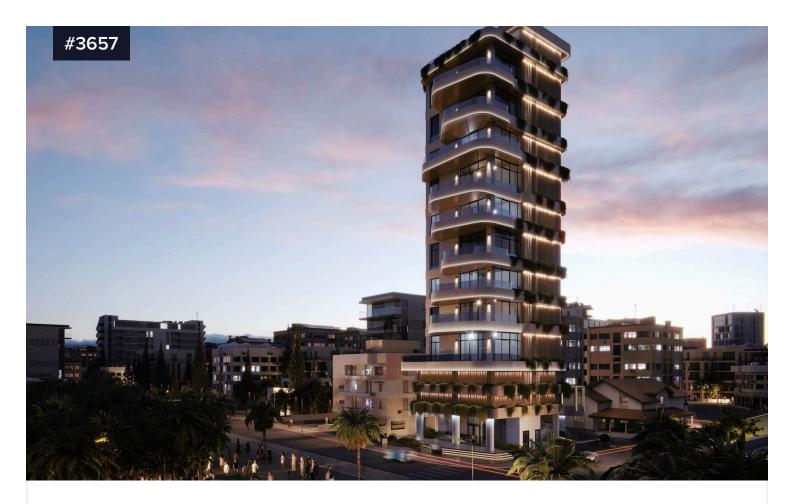

## **LUXURY Residential Tower next to** Larnaka Marina - 5 Year Quarantee

€968,000 +MwSt

Larnaka Marina, Larnaka

Schlafzimmer

3

Badezimmer

Bedeckt

? 220 m<sup>2</sup>

The distinctive residential tower that will take pride of place in the city's skyline is next to the Beach.

This exquisite residential tower stands above the rest, set in a coveted location adjacent to the Next to the Beach - a multimillioninfrastructure investment project in Cyprus. This Unique Development captures the essence of refined coastal luxury, offering an exclusive collection of nine sky residences for the discerning few.