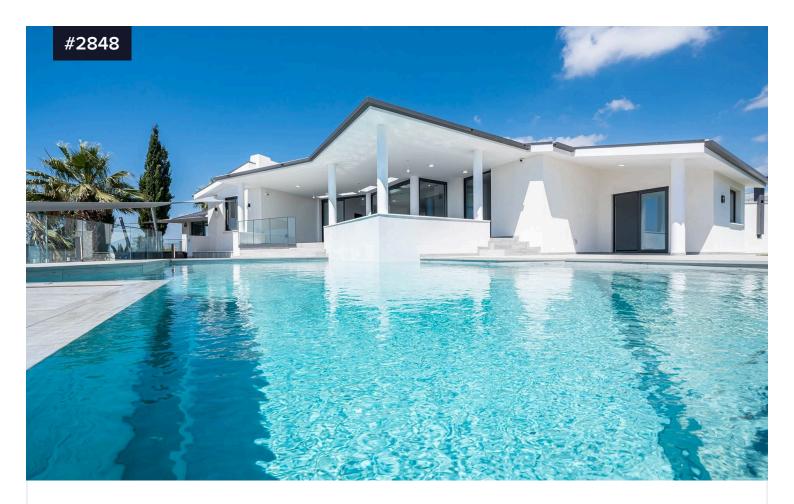

## Dream property in a most exclusive location with breathtaking sea views

€4,990,000

Kissonerga, Paphos

Schlafzimmer

**-** 5

Badezimmer

3

Bedeckt

The residence is located on a 1,502 m2 elevated plot with an additional 860 m2 freehold plot (total 2,362 m2), surrounded by a rocky cliff, on the outskirts of Kissonerga village. It is conveniently located: within 8-10 minutes of driving in southerly direction, you arrive at Paphos city center and Kato Paphos port. Towards the west, the resort area of Coral Bay. In 20 minutes you reach Paphos airport, in 90 minutes Larnaca airport. After another 10 minutes by car you arrive at Saint George with its picturesque fishing port, adjacent to the Akamas National Park.