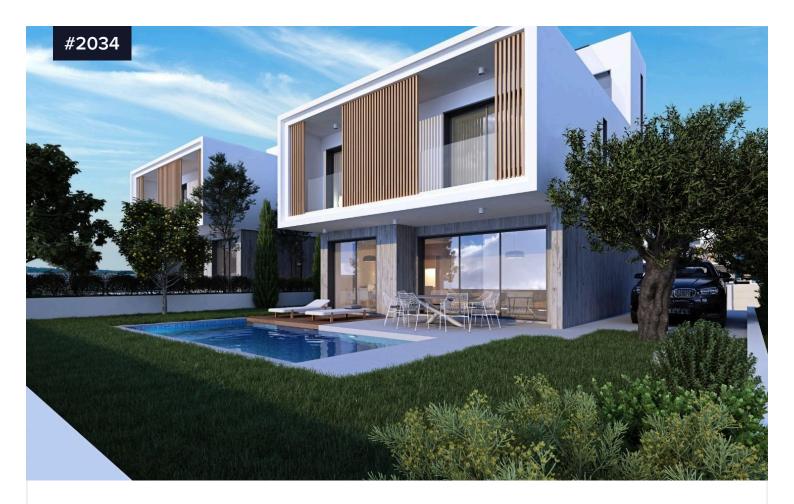

## **Luxury Sophisticated Project**

Emba - Petridia, Paphos

Schlafzimmer

**-** :

Badezimmer

**7** ≥ 2

This unique development is located a few kilometers from Paphos city center. This lush development is characterised by its appealing architecture and spacious areas. Each property has been designed to ingeniously blend the use of wood, traditional stone and fair face concrete, combined with its ambient surroundings of picturesque greenery.

Prices start from €360.000 +VAT to 520.000 + VAT

Delivery 10-11 months from the signing of the sale agreement.

It's an ideal investment whether for a holiday home or permanent

Typ Freistehende Villa

Status Im Aufbau befindlich