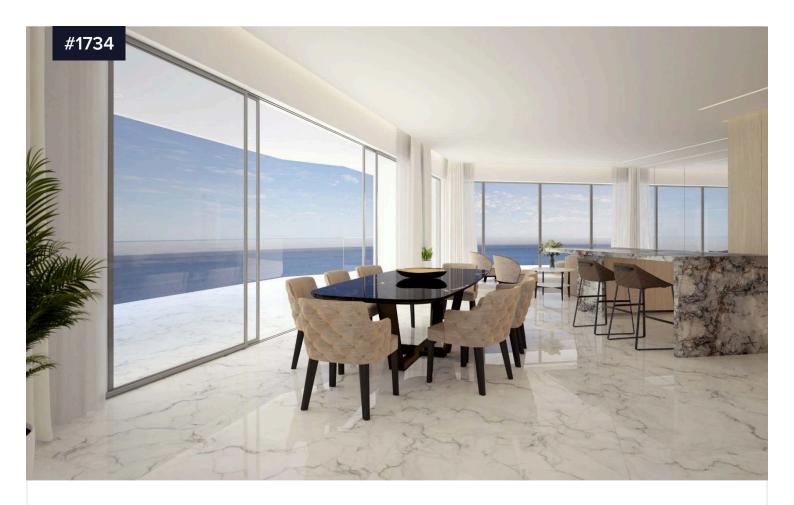

## **Luxury Tower Residence**

€5,300,000 +MwSt

Limassol Marina, Limassol

Schlafzimmer

Badezimmer

Bedeckt

433 m<sup>2</sup>

For Sale Luxury Apartment on the 20th floor of the west Tower.

A Sea Front Development blends the aspirational dream of high-end beachfront living, with the sophistication of urban cool. Each residence is a statement of discerning taste and understated wealth. Spectacular layouts are complemented with high standards of finish and sea views enjoyed by every apartment.