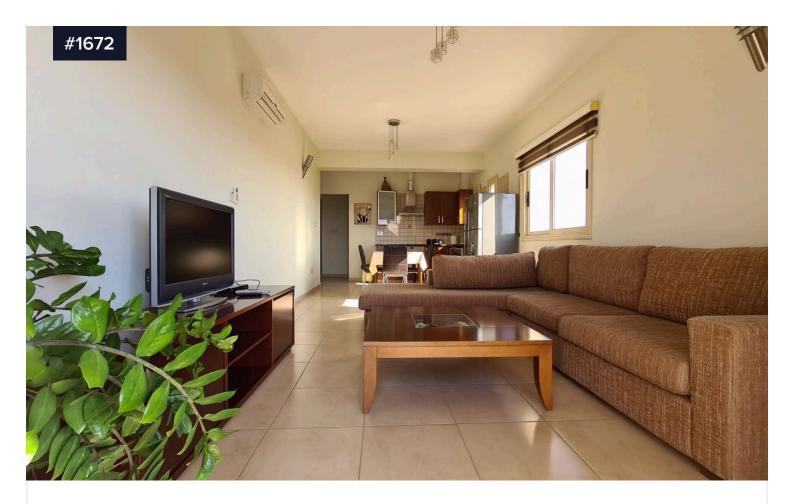

Restaurant with a big music scene and a Bar on the ground floor and a large kitchen area. VRV A/C all over.

Basement with Parking and offices, Toilets and showers available.

On the first floor are three 2 Bedroom Apartments of 82sqm each with air-conditions and furniture. all Apartments are rented.