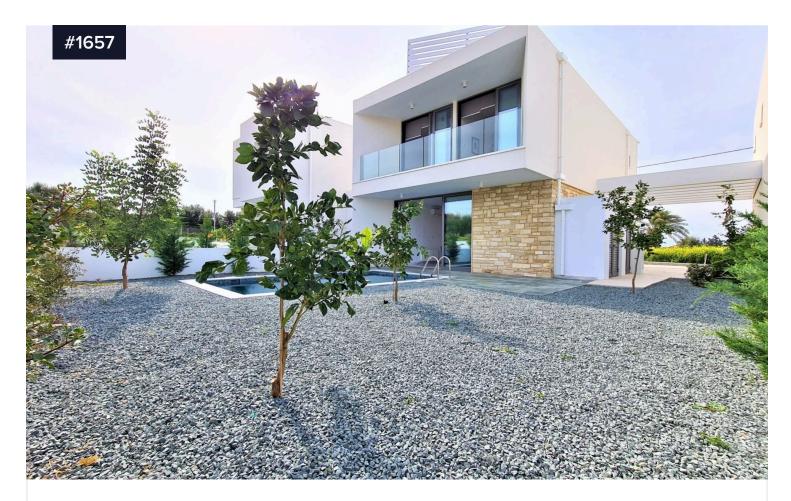

## BRAND NEW MODERN DESIGN VILLA WITH PRIVATE POOL

€3,500 /Monat

💡 Empa, Paphos

Schlafzimmer

3

Badezimmer

Bedeckt **206.5 m<sup>2</sup>** 

For Rent This premium flawlessly designed Detached Villa consist of a three-bedroom two Bathroom and a guest toilet with a tiled mosaic private swimming pool and big garden area. Private Covered Parking also available.