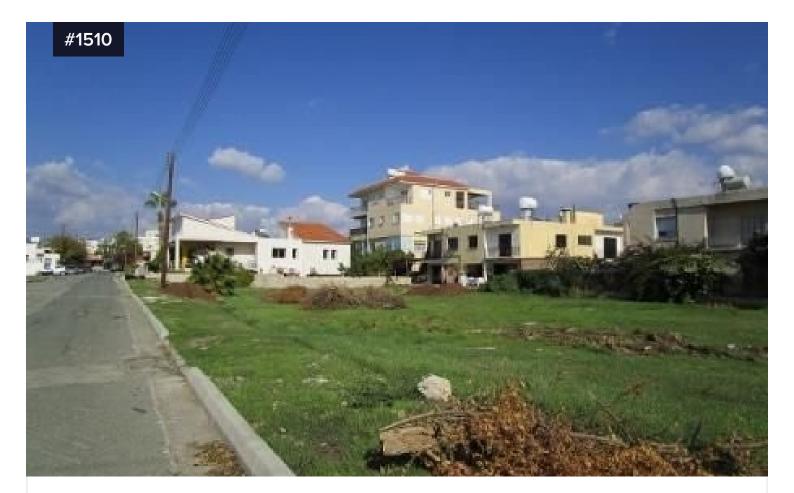

## **Plot of Land Near Agiou Spiridona Church**

💡 Geroskipou, Paphos

## [] 539 m<sup>2</sup>

For Sale Plot of Land Near Agiou Spiridona Church in Geroskipou. Urban real estate data

The property is integrated within the boundaries of the residential zone Ka5 with a maximum building factor of 100%, coverage 50% on 3 floors and a height of 13.50 / 11.30 (within PEX) meters.

Description of location and area

The plots are adjacent to each other and occupy a position west of the initial position of the Municipality and south of the main road Paphos - Geroskipou. Both plots border along their western border with Georgiou Hadjistefanou Street with plot 257 having a frontage of