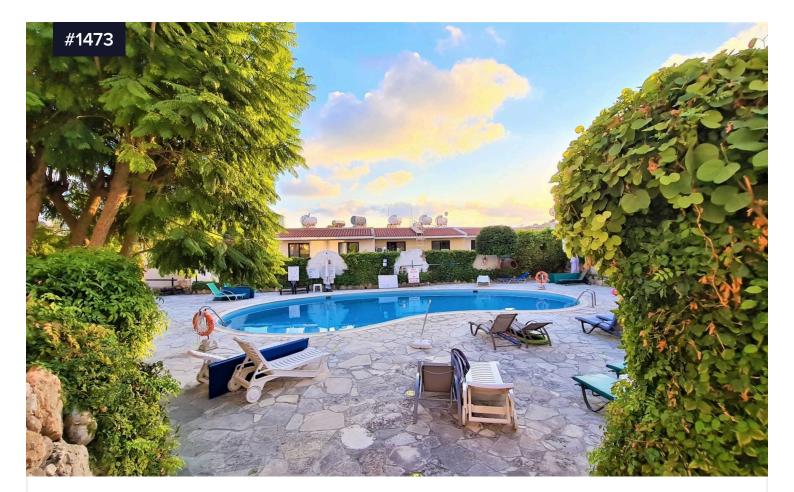

## SOLD

€110,000

Tala, Paphos

Schlafzimmer

Badezimmer

Bedeckt

FOR SALE AT the entrance of Tala Village at Stefanie Gardens of Leptos project we have for sale this beautiful and spacious 2 Bedroom Town House.

The property for sale has a Separate Kitchen and open plan dining and living room area. The patio door opens to the big veranda overlooking the beautiful swimming pool and the nice sea views.

There is a guest toilet on the ground floor. following the steps to the first floor are the 2 bedrooms with a family bathroom. Master bedroom with a balcony and a veranda overlooking the panoramic sea views. The project offers a communal gated swimming pool.