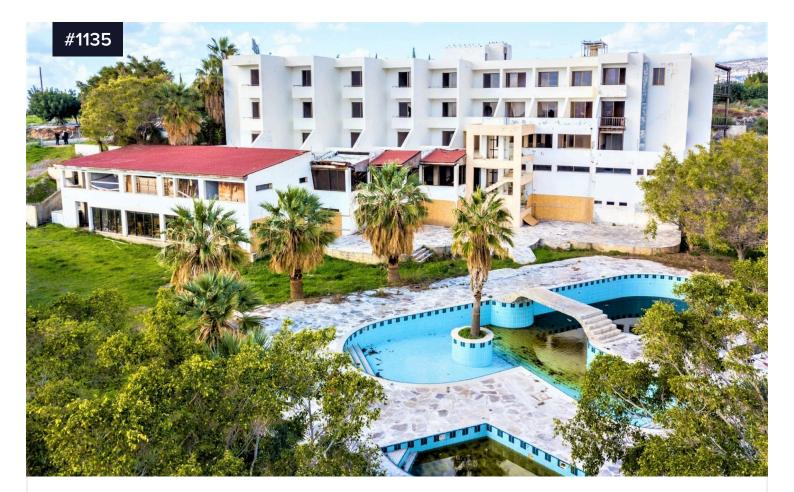

## Pegeia, Paphos

The asset consists of an abandoned hotel in Peyeia, Paphos. The building is in two fields, and 750m north of the coastline. The fields are adjacent and as one unit, they have an irregular shape and even surface, slightly inclined to east. The fields have a frontage of approx. 60m along a registered road. In the asset, there is an abandoned hotel with a swimming pool. The hotel is a three-storey building with two underground levels. The immediate area of the asset comprises mostly of empty parcels and some touristic and residential developments.