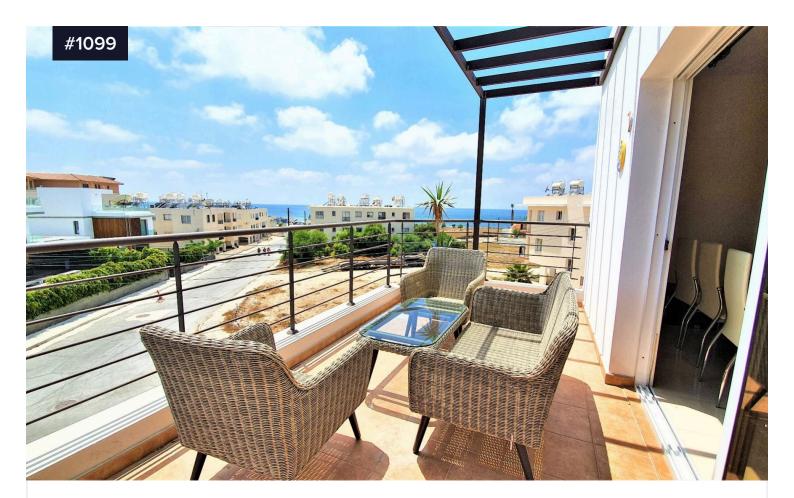

## €210,000

Kato Paphos - Tomb of the Kings, Paphos

Schlafzimmer

2

Badezimmer 1

1.

Bedeckt **] 70** m<sup>2</sup>

Situated within the Kato Paphos district in Paphos City, Lighthouse Top floor Apartment.

The property offers a wonderful panoramic sea view of Lighthouse Beach. It is a Corner Private Apartment including all the appliances and furniture. There is a big balcony. The property is 200 meters from the beach and 2.9 km from 28 Octovriou Square and 3.1 km from Markideio Theatre.