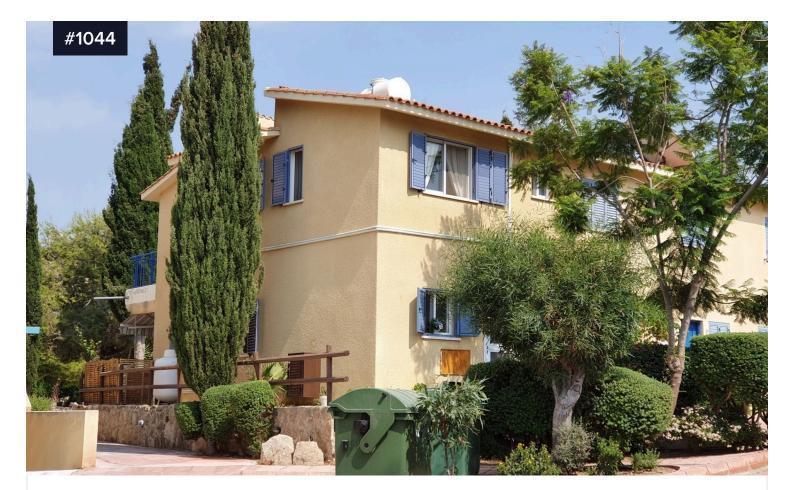

## **Corner Town house in Regina gardens**

Kato Paphos - Tomb of the Kings, Paphos

€255,000 €255,000

Schlafzimmer

Badezimmer

Bedeckt

Corner 3 bedrooms Town House located in the center of Paphos at Tombs of the Kings area in one of the most beautiful complex "Regina Gardens". Consist of 2 levels, Private parking space, Back yard garden looking over the swimming pool. Good size open plan kitchen, guest toilet, living room and dining area with the entrance to back yard.

On the second floor is 3 bedrooms family bathrooms and big balcony. Central heating. Title deeds are available.

| Тур                      | Reihenhaus        |
|--------------------------|-------------------|
| Grundstück               | 90 m <sup>2</sup> |
| Status Wie               | derverkauf        |
| Baujahr                  | 2005              |
| Besitzurkunde            | Ja                |
| Energy efficiency rating | ) 🥒 B             |